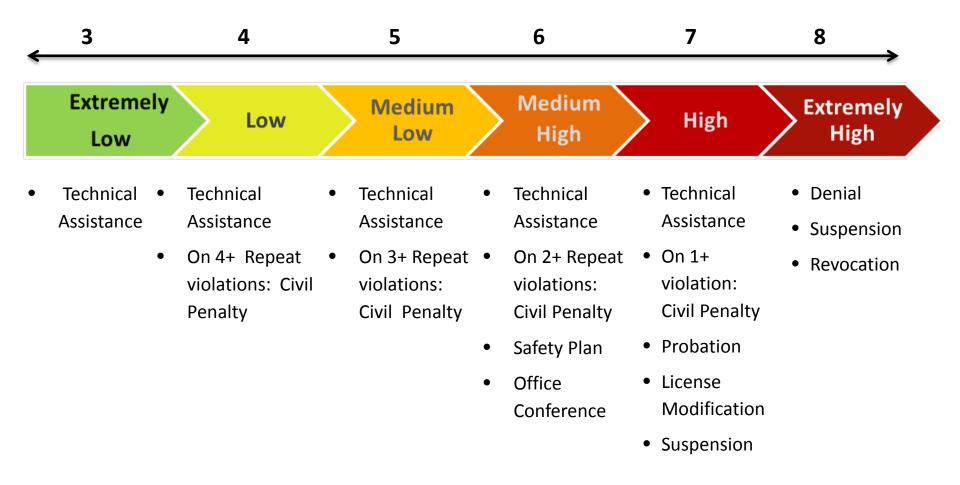

### **Two Prong Approach**

- P1. Single Finding Score
- Any Current Site Visit
- Single WAC Weight → Action

- P2. Overall Licensing Score
- Inclusive of Licensing History
- Overall Score = Possible Action

# P1 Single Finding Scores/Enforcement Actions

P2

Overall License Score/Adverse and Compliance Actions

- Multiple data points over 3 year history
- Data points 

  equation to calculate 'licensing score'
- Lower licensing scores = higher compliance