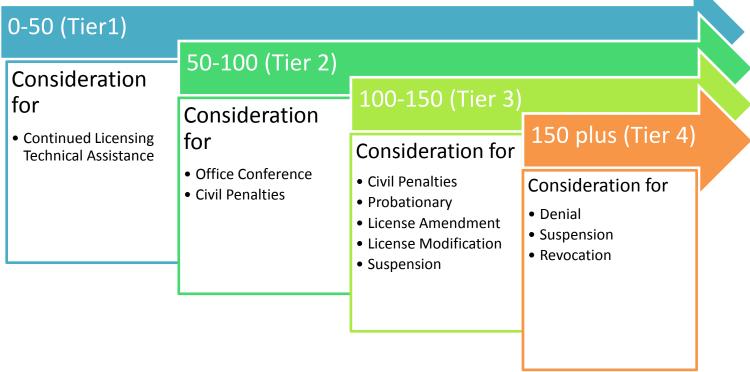

#### **Historical MV Scores:**

2014 = 19

Civil Penalties: Two violation level 7 = \$300

2015 = 81 total

Civil Penalties: Two violation level 7 = \$300 Other possible action based one level 8

Other possible actions based on Tier 2 (without 2013 information)

#### Historical Non-MV Score

2015 = 7

Civil Penalties: One violation level 7 = \$150

Other possible actions based on Tier 3 (without 2013 information)

|               |            | 204 C. P.43 /                                         |       |
|---------------|------------|-------------------------------------------------------|-------|
|               |            | 2016 MV                                               |       |
| 2050(1)(d)(i) | 0210(1)    | immunizations not up-to date for multiple children    | 6 - 2 |
| 2050(1)(e)    | 0050(3)(o) | Only one file with allergies listed                   | 5     |
| 2050)(1)(f)   | 0460(4)(d) | Missing authoriations to pick-up                      | 6     |
| 2050(1)(i)    | 0460(5)(e) | No medical information listed                         | 6 - 2 |
| 2050(2)(c)    | 0460(5)(b) | No doctors plan regarding a serious allergy listed    | 6     |
| 2075(4)       | 0115(2)(g) | Expired food handlers                                 | 5     |
| 4100(1)(a)    | 0260(1)(a) | Unlocked lower cabinate with toxins accessible        | 7     |
| 4850(1)       | 0225(4)(a) | Dog without shots                                     | 7     |
| 5600(1)       | 0480(3)(d) | understaffed with 2 under two on an off site activity | 7     |
| 6275(2)(a)    | 0108(2)(h) | No documentation of M reporter training               | 5     |
| 6450(1)(b)    | 0480(3)(a) | Emergency information not taken on the walk           | 7     |
| 6450(2)(a)    | 0480(3)(c) | First aid supplies not taken on the walk              | 7     |
| 7600(1)(b)    | 0185(2)    | Children under 2 not being served whole milk          | 5     |
| 7675(4)       | 0106(12)   | Person with the FH permit was not serving food        | 6     |

**Current MV 2016:** Total score of 85

Civil Penalties: 2 repeat level 6 = \$200

5 level 7 = \$750

Overall score: 85 + 7 + (81 = 19)2 = 142 Other possible actions based on Tier 3

| 2017 Non-MVs |               |                                               |        |  |
|--------------|---------------|-----------------------------------------------|--------|--|
| Current Rule | Proposed Rule | Description                                   | Weight |  |
| 1525(1)(a)   | 0425(9)(b)    | Did not report residence in home              | 7      |  |
| 1525(1)(b)   | N/A           | Did not report damage to vehicle              | N/A    |  |
| 2200(6)      | 0475(2)(vi)   | Did not report to EMS                         | 8      |  |
| 2250(1)(a)   | N/A           | Did not report to parents                     | N/A    |  |
| 2275(1)      | N/A           | Did not report to DEL                         | N/A    |  |
| 1200(1)(d)   | 0105(2)       | Household member without background clearance | 7      |  |
| 0041(4)      | 0400(d)(i)    | Background verification not accurate          | 1      |  |

**Current Non-MV 2017 Added FLCA = 16** 

Civil Penalty: Level 7 = \$100

Overall Score: 85 + (81 + 19)2 + 16 + (7)2 = 153.5

Other possible actions based on Tier 4

Current MV + Past MV(2) + 12mo FLCA + 24mo FLCA(2)