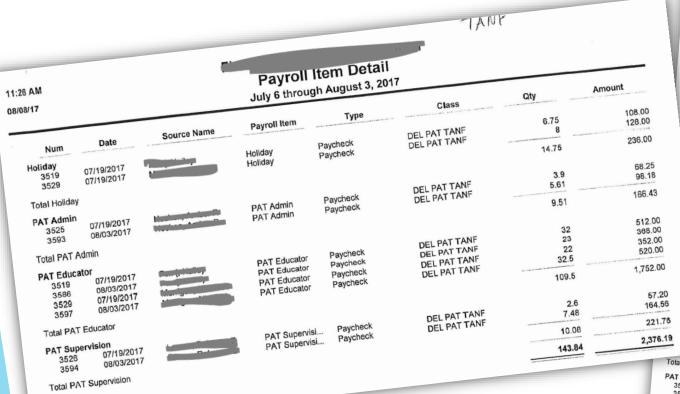

ODSOS

Include payroll summary that supports expenses

Acceptable forms of payroll summary

10:39 AM

Total

Payroll Item Detail

July 6 through August 3, 2017

Num Date Source Name Payroll Item Type

| Num                                                        | Date                       |                                                     | outy o tilroi                    | ugh August 3, 2017                                                                        |                           |                                          |
|------------------------------------------------------------|----------------------------|-----------------------------------------------------|----------------------------------|-------------------------------------------------------------------------------------------|---------------------------|------------------------------------------|
| Holiday                                                    |                            | Source Name Payr                                    | roll Item                        | Туре                                                                                      |                           |                                          |
| 3522 07/19<br>3523 07/19                                   | 9/2017<br>9/2017<br>9/2017 | Holiday<br>Holiday                                  | ly D-                            | Clas                                                                                      | Qty                       | Amount                                   |
| 3525 07/19/<br>3526 07/19/<br>3531 07/19/<br>Total Holiday | 9/2017<br>9/2017<br>9/2017 | Holiday<br>Holiday<br>Holiday<br>Holiday<br>Holiday | y Paych<br>y Paych<br>y Paych    | heck DEL PAT MIECHV heck DEL PAT MIECHV neck DEL PAT MIECHV DEL PAT MIECHV DEL PAT MIECHV |                           | 142.48<br>104.00<br>144.00               |
| Overtime (x1.5) hour<br>3586 08/03/2<br>3600 08/03/2       | 2017                       |                                                     |                                  | DEL PAT MIECHV                                                                            | 4.5                       | 140.00<br>125.52<br>72.00                |
| Total Overtime (x1.5) h                                    | 017 hourly                 | Overtime<br>Overtime                                | e (x1 Payched                    | ck DEL PAT MIECHV<br>DEL PAT MIECHV                                                       | 41                        | 728.00                                   |
| AT Admin<br>3525 07/19/20<br>3593 08/03/20                 | 17                         | PAT Admir                                           |                                  |                                                                                           | 1.75                      | 42.00<br>24.00                           |
| al PAT Admin                                               | NOONON                     | PAT Admir                                           | in Paycheck<br>in Paycheck       | k DEL PAT MIECHV<br>DEL PAT MIECHV                                                        | 2.75                      | 66.00                                    |
| Educator<br>515 07/19/2017<br>00 08/03/2017                | 7                          | PATE                                                |                                  | COTTY                                                                                     | 19.8<br>20.46             | 346.50<br>358.05                         |
| 19 07/19/2017<br>6 08/03/2017<br>2 07/19/2017              | 7                          | PAT Educate<br>PAT Educate<br>PAT Educate           | tor Paycheck                     | DEL PAT MIECHV                                                                            | 40.26                     | 704.55                                   |
| 08/03/2017<br>08/03/2017<br>07/19/2017<br>08/03/2017       | 1                          | PAT Educate PAT Educate PAT Educate                 | or Paycheck<br>Paycheck          | DEL PAT MIECHV<br>DEL PAT MIECHV                                                          | 26<br>30.4<br>21<br>17.25 | 442.00<br>516.80<br>336.00               |
| 07/19/2017<br>08/03/2017<br>07/19/2017                     |                            | PAT Educator PAT Educator PAT Educator PAT Educator | Paycheck<br>Paycheck<br>Paycheck | DEL PAT MIECHV<br>DEL PAT MIECHV                                                          | 48.5<br>62<br>56.5        | 276.00<br>776.00<br>992.00               |
| 08/03/2017<br>07/19/2017<br>08/03/2017                     |                            | PAT Educator PAT Educator PAT Educator              | Paycheck                         | DEL PAT MIECHV DEL PAT MIECHV DEL PAT MIECHV DEL PAT MIECHV                               | 78<br>29.25<br>37.5       | 1,017.00<br>1,404.00<br>468.00<br>600.00 |
| Supervision                                                |                            | PAT Educator                                        | Paycheck                         | DEL PAT MIECHV<br>DEL PAT MIECHV                                                          | 48.5<br>56<br>38.5        | 776.00<br>896.00<br>616.00               |
| 594 08/03/2017                                             |                            | PAT Supervi<br>PAT Supervi                          | Paycheck                         | DE:                                                                                       | 590.4                     | 656.00<br>9.771.80                       |
| PAT Supervision                                            |                            | TAT Supervi                                         | Paycheck                         | DEL PAT MIECHV<br>DEL PAT MIECHV                                                          | 13.2<br>27.28             | 290.40                                   |
|                                                            |                            |                                                     |                                  |                                                                                           | 40.48                     | 600.16                                   |