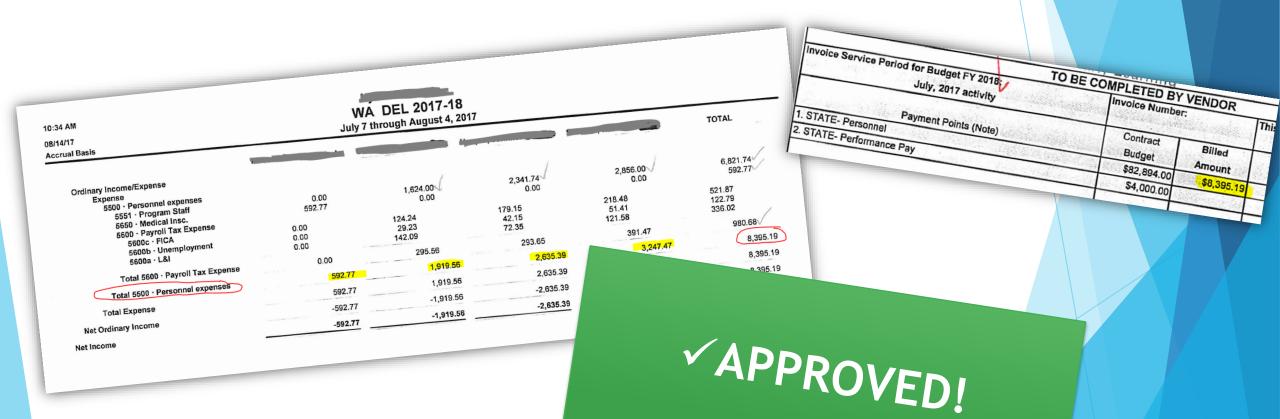

Include payroll summary that supports expenses

Great overview~
Did one employee receive over
\$9K in salaries/
benefits/pension in July?

| EXPENSES                     |              |           |
|------------------------------|--------------|-----------|
| Salaries and Wages           |              |           |
| Employee Benefits            | 8,117.28     | 74.500    |
| Pension Expense              | 1,355.72     | 74,566.18 |
| Professional Services        | 78.38        | 15,198.07 |
| Other Insurance              |              |           |
| Business & Property Taxes    | #010g        |           |
| Frogram Dues and Licenses    | 0.00         |           |
| Program Supplies             | 10100        |           |
| Office Supplies              | -            | -         |
| Repairs, Maintenance Minor F |              | -         |
| Storage & Equipment Leases   |              |           |
| Telephone                    | <b>Annan</b> |           |
| Utilities                    | 1000         |           |
| Training                     |              |           |
| Travel                       |              |           |
| Program Promotions           |              |           |
| Transportation               | -            |           |
| Total EXPENSES               |              |           |
| TOTAL PROFIT(LOSS)           |              |           |
|                              |              |           |