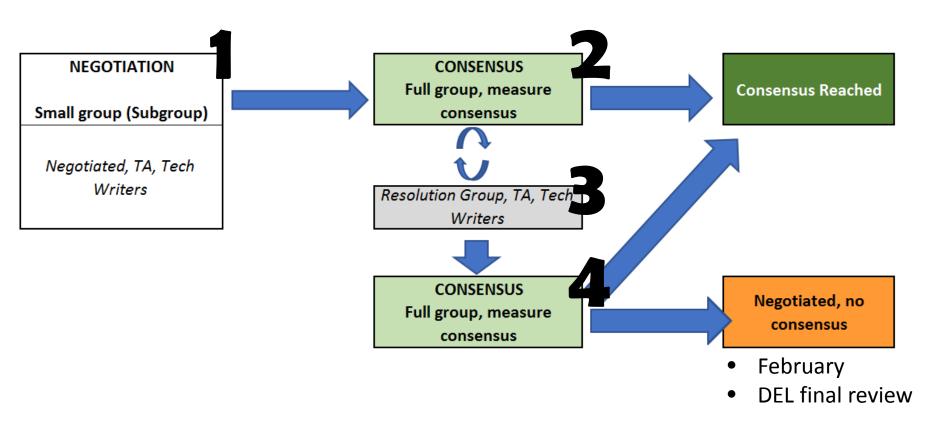

#### Consensus Process

Goal: Consensus activities for all sections in the proposed WAC.

### **Resolution Queue**

|   | WAC#                    | Topic                                                               | Status                                                                         |
|---|-------------------------|---------------------------------------------------------------------|--------------------------------------------------------------------------------|
| 1 | 0100 (8)                | Professional development-<br>Volunteers                             | Negotiated, Request for Tech<br>Writers, Tech Writers for info→<br>Resolution  |
| 1 | 0120 (4-6)              | Professional development- Adult immunization, communicable diseases | Negotiated, Request for Tech<br>Writers, Tech Writers for info →<br>Resolution |
| 2 | 0285 (2. E, F,<br>K, L) | Infant toddler, nutrition and feeding                               | Negotiated, Full Consensus > Resolution Group                                  |
| 2 | 0281 (2, 5, 8)          | Breast milk – frozen and thawing                                    | Negotiated, Full Consensus→ Resolution Group                                   |
| 3 | 0198 (3-4)              | Food preparation areas –sinks                                       | Negotiated, Full Consensus, DEL Tech Writers → Full Consensus                  |

# **Resolution Queue**

4

1

| WAC #      | Topic                                                   | Status                                                                                    |
|------------|---------------------------------------------------------|-------------------------------------------------------------------------------------------|
| 0255 (1-2) | Pest control                                            | Negotiated, Full Consensus,<br>Resolution Group + Tech Writers,<br>Full Consensus, Tabled |
| 0270 (5)   | Evening and overnight care (overnight care supervision) | Negotiated, Full Consensus,<br>Resolution Group + Tech Writers,<br>Full Consensus, Tabled |

Negotiated, no consensus?